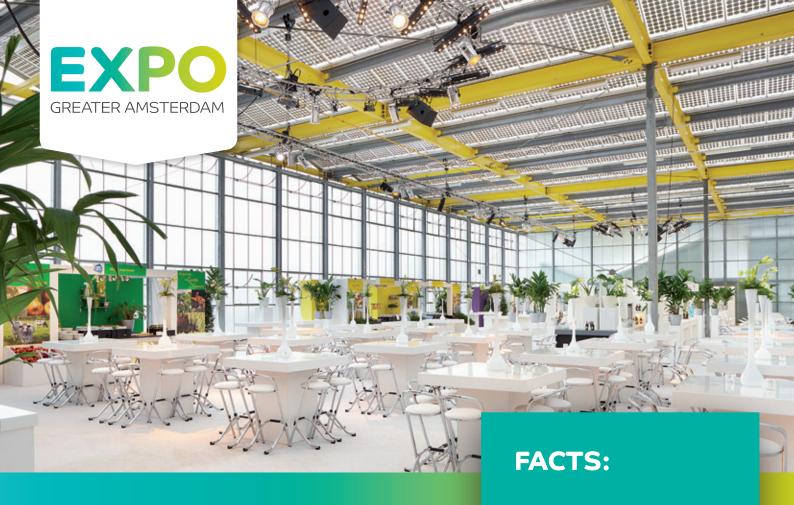

## **A CONFERENCE AND EXHIBITION CENTRE IN THE AMSTERDAM AREA**

EXPO Greater Amsterdam is a 24,000 sqm repurposed greenhouse. It has 5 large (connected) spaces from 1,200 up to 24,000 sqm, conference rooms and outstanding catering facilities. The venue is fully furnished, decorated, and equipped for international conferences from 50 to 350 people. In case of an exhibition, the location fits up to 15,000

4,400 hotelrooms within 10 minutes

Over **3,200** parking spaces

Bus lane with a direct connection to Schiphol Airport. Stops every 7 minutes in front of the venue.

11

Auditorium

403 sq m

EXPO Greater Amsterdam is a 24,000 m² refurbished greenhouse. There are 5 large spaces ranging from 1,200 to 24,000 m², which can be used either separately or linked. The organizer has the freedom to determine the layout entirely according to their own wishes. In addition, we have a fully showcased conference area with a foyer, a plug-and-play auditorium for up to 350 people, and 5 sub-rooms. With the connecting halls, the location is suitable for congresses and conferences for 50 to 7,000 people. In the case of a (trade) fair or larger scaled event, the location is suitable for up to 15,000 people.