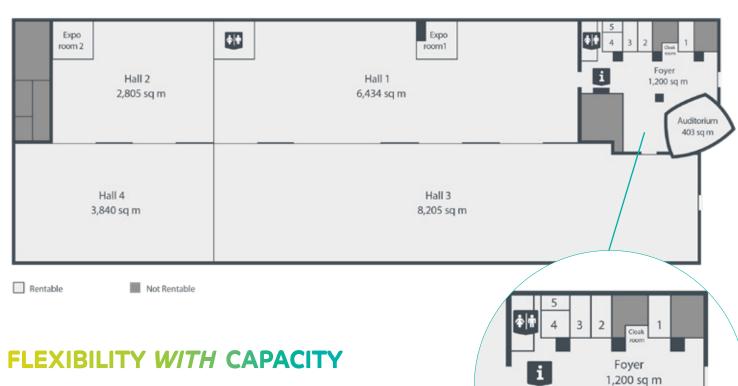

4,400 hotelrooms within 10 minutes

Over **3,200** parking spaces

Bus lane with a direct connection to Schiphol Airport. Stops every 7 minutes in front of the venue.

11

Auditorium

403 sq m

EXPO Greater Amsterdam is a 24,000 m² refurbished greenhouse. There are 5 large spaces ranging from 1,200 to 24,000 m², which can be used either separately or linked. The organizer has the freedom to determine the layout entirely according to their own wishes. In addition, we have a fully showcased conference area with a foyer, a plug-and-play auditorium for up to 350 people, and 5 sub-rooms. With the connecting halls, the location is suitable for congresses and conferences for 50 to 7,000 people. In the case of a (trade) fair or larger scaled event, the location is suitable for up to 15,000 people.

|                       | Dimensions              |                                  |                      | Setup   |        |       |         |      |
|-----------------------|-------------------------|----------------------------------|----------------------|---------|--------|-------|---------|------|
| Space                 | Dimensions<br>l x b (m) | Height underside<br>of truss (m) | Surface area<br>(m²) | Theatre | U-vorm | Carré | Cabaret | Blok |
| Convention facilities |                         |                                  |                      |         |        |       |         |      |
| Foyer                 |                         |                                  | 1,200                |         |        |       |         |      |
| Auditorium            |                         |                                  | 403                  | 350     |        |       |         |      |
| Breakout room 1       | 6 x 12.7                |                                  | 76                   | 70      | 20     | 28    | 36      | 22   |
| Breakout room 2       | 6 x 12.7                |                                  | 76                   | 70      | 20     | 28    | 36      | 22   |
| Breakout room 3       | 6 x 12.7                |                                  | 76                   | 70      | 20     | 28    | 36      | 22   |
| Breakout room 4       | 7.3 x 7.7               |                                  | 56                   | 40      | 14     | 20    |         | 20   |
| Breakout room 5       | 7.3 x 4.7               |                                  | 34                   | 30      |        |       |         | 12   |
| Halls                 |                         |                                  |                      |         |        |       |         |      |
| Hal 1                 | 144 x 48                | 7                                | 6,434                |         |        |       |         |      |
| Hal 2                 | 64 x 48                 | 7                                | 2,805                |         |        |       |         |      |
| Hal 3                 | 176 x 48                | 7                                | 8,205                |         |        |       |         |      |
| Hal 4                 | 80 x 48                 | 7                                | 3,840                |         |        |       |         |      |
| Expo spaces           |                         |                                  |                      |         |        |       |         |      |
| Expo room 1           | 16 x 16                 | 7                                | 214                  | 175     |        |       |         |      |
| Expo room 2           | 16 x 16                 | 7                                | 256                  | 200     |        |       |         |      |
| Other spaces          |                         |                                  |                      |         |        |       |         |      |