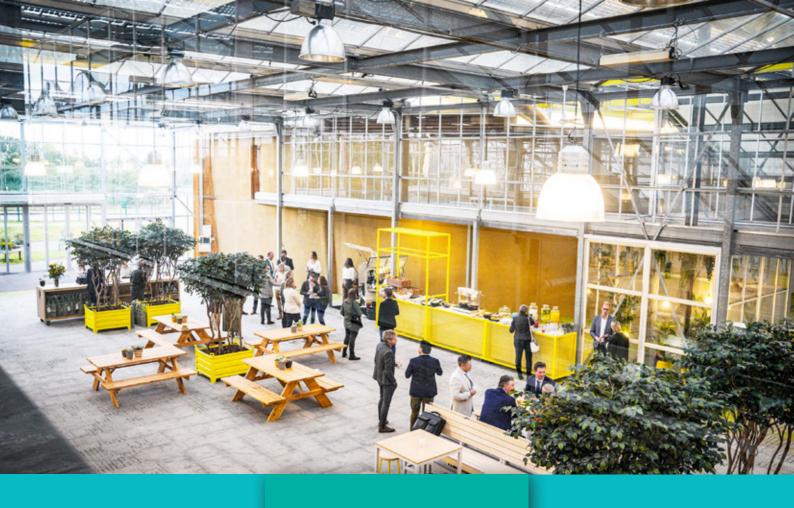

## **A CONFERENCE AND EXHIBITION CENTRE IN THE AMSTERDAM AREA**

EXPO Greater Amsterdam is a 24,000 sqm repurposed greenhouse. It has 5 large (connected) spaces from 1,200 up to 24,000 sqm, conference rooms and outstanding catering facilities. The venue is fully furnished, decorated, and equipped for international conferences from 50 to 350 people. In case of an exhibition, the location fits up to 15,000

4,400 hotelrooms within 10 minutes

Over **3,200** parking spaces

Bus lane with a direct connection to Schiphol Airport. Stops every 7 minutes in front of the venue.

11

Auditorium

403 sq m

EXPO Greater Amsterdam is a 24,000 m² refurbished greenhouse. There are 5 large spaces ranging from 1,200 to 24,000 m², which can be used either separately or linked. The organizer has the freedom to determine the layout entirely according to their own wishes. In addition, we have a fully showcased conference area with a foyer, a plug-and-play auditorium for up to 350 people, and 5 sub-rooms. With the connecting halls, the location is suitable for congresses and conferences for 50 to 7,000 people. In the case of a (trade) fair or larger scaled event, the location is suitable for up to 15,000 people.