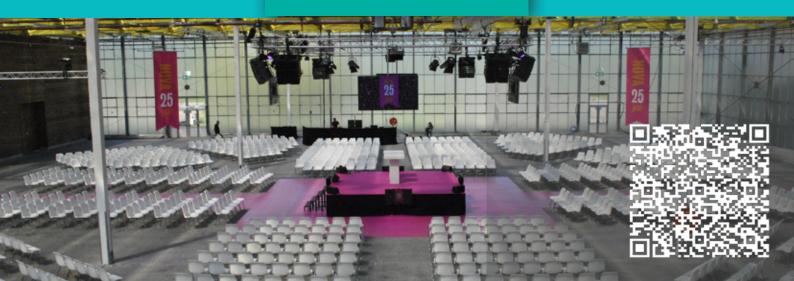

## **A CONFERENCE AND EXHIBITION CENTRE IN THE AMSTERDAM AREA**

EXPO Greater Amsterdam is a 24,000 sqm repurposed greenhouse. It has 5 large (connected) spaces from 1,200 up to 24,000 sqm, conference rooms and outstanding catering facilities. The venue is fully furnished, decorated, and equipped for international conferences from 50 to 350 people. In case of an exhibition, the location fits up to 15,000

4,400 hotelrooms within 10 minutes

Over **3,200** parking spaces

Bus lane with a direct connection to Schiphol Airport. Stops every 7 minutes in front of the venue.

11

Auditorium

403 sq m

EXPO Greater Amsterdam is a 24,000 m² refurbished greenhouse. There are 5 large spaces ranging from 1,200 to 24,000 m², which can be used either separately or linked. The organizer has the freedom to determine the layout entirely according to their own wishes. In addition, we have a fully showcased conference area with a foyer, a plug-and-play auditorium for up to 350 people, and 5 sub-rooms. With the connecting halls, the location is suitable for congresses and conferences for 50 to 7,000 people. In the case of a (trade) fair or larger scaled event, the location is suitable for up to 15,000 people.