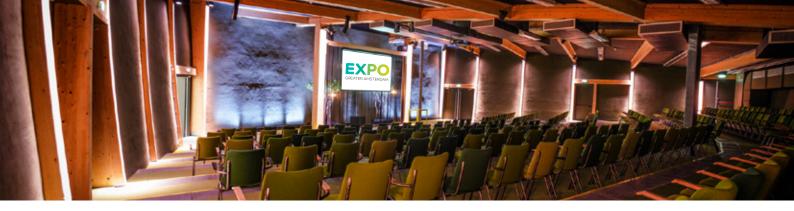

4,400 hotelrooms within 10 minutes

Over **3,200** parking spaces

Bus lane with a direct connection to Schiphol Airport. Stops every 7 minutes in front of the venue.

11

Auditorium

403 sq m

EXPO Greater Amsterdam is a 24,000 m² refurbished greenhouse. There are 5 large spaces ranging from 1,200 to 24,000 m², which can be used either separately or linked. The organizer has the freedom to determine the layout entirely according to their own wishes. In addition, we have a fully showcased conference area with a foyer, a plug-and-play auditorium for up to 350 people, and 5 sub-rooms. With the connecting halls, the location is suitable for congresses and conferences for 50 to 7,000 people. In the case of a (trade) fair or larger scaled event, the location is suitable for up to 15,000 people.